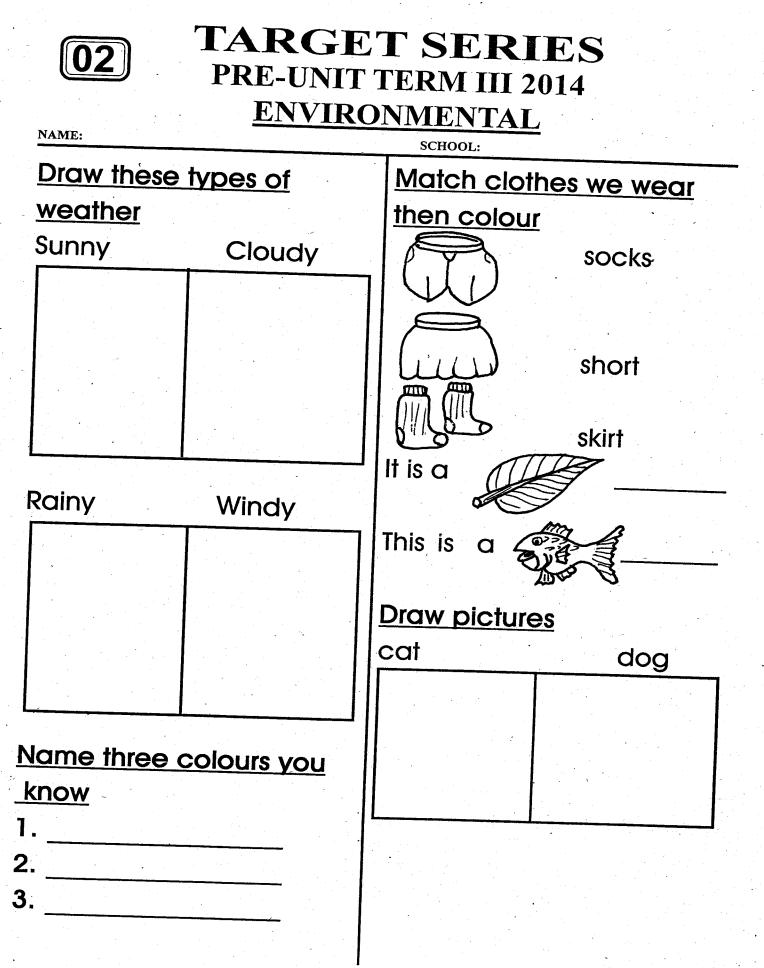

## **TARGET SERIES** PRE-UNIT TERM III 2014 LANGUAGE

TGS/02/14/P-U LANGUAGE

TGS/02/14/P-U ENVIRONMENT

| TARGET SERIES                                           |                         |
|---------------------------------------------------------|-------------------------|
| <b>PRE-UNIT MUHULA WA TATU 2014</b><br><b>KISWAHILI</b> |                         |
| JINA:                                                   | SHULE:                  |
| <u>Kamilisha</u>                                        | Andika kwa herufi kubwa |
| Aa Dd Ff                                                | kabati                  |
| lij Kk                                                  | mwalimu                 |
| Mm Nn Oo Qq Rr                                          | daraja                  |
| Tt Vv Ww Yy                                             | rula                    |
| <u>Unda maneno</u>                                      | sasa                    |
| Cha                                                     | <u>Andika kwa wingi</u> |
| Nya                                                     | Kisu                    |
| Nywe                                                    | Mtu                     |
| Si                                                      | Kiti                    |
| Ме                                                      | Kamilisha sentensi      |
| Andika jina                                             | Huyu ni                 |
|                                                         |                         |
|                                                         | Hiki ni                 |
|                                                         |                         |
|                                                         | Mtotolia.               |
|                                                         | Nina macho              |
| ucio -                                                  |                         |
| Pice A.B.                                               |                         |
| A                                                       |                         |
| Elimite                                                 |                         |