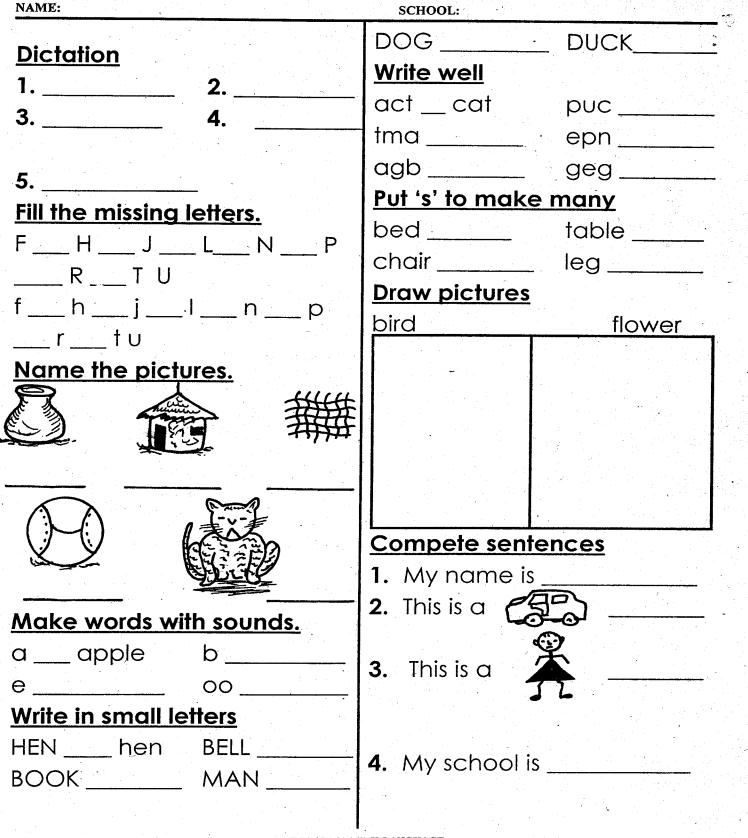

## **TARGET SERIES** PRE-UNIT TERM III 2014 LANGUAGE

TGS/02/14/P-U LANGUAGE

TGS/02/14/P-U ENVIRONMENT

| TARGET SERIES                                           |                         |
|---------------------------------------------------------|-------------------------|
| <b>PRE-UNIT MUHULA WA TATU 2014</b><br><b>KISWAHILI</b> |                         |
| JINA:                                                   | SHULE:                  |
| <u>Kamilisha</u>                                        | Andika kwa herufi kubwa |
| Aa Dd Ff                                                | kabati                  |
| lij Kk                                                  | mwalimu                 |
| Mm Nn Oo Qq Rr                                          | daraja                  |
| Tt Vv Ww Yy                                             | rula                    |
| <u>Unda maneno</u>                                      | sasa                    |
| Cha                                                     | <u>Andika kwa wingi</u> |
| Nya                                                     | Kisu                    |
| Nywe                                                    | Mtu                     |
| Si                                                      | Kiti                    |
| Ме                                                      | Kamilisha sentensi      |
| Andika jina                                             | Huyu ni                 |
|                                                         |                         |
|                                                         | Hiki ni                 |
|                                                         |                         |
|                                                         | Mtotolia.               |
|                                                         | Nina macho              |
| ucio -                                                  |                         |
| Pice A.B.                                               |                         |
| A                                                       |                         |
| Elimite                                                 |                         |