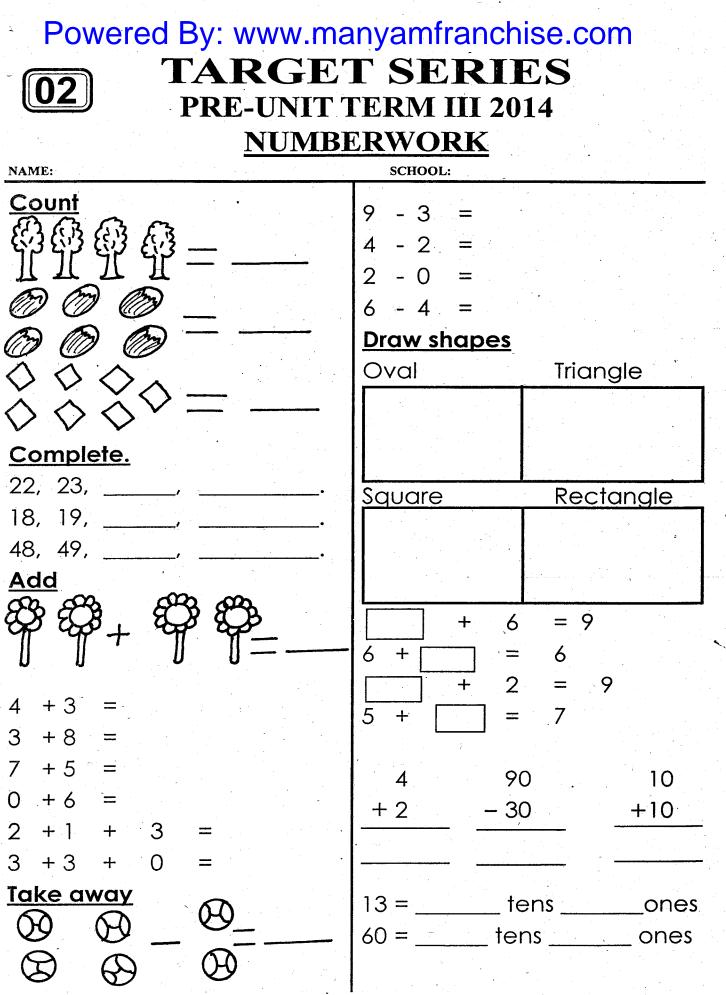

TGS/02/14/P-U N/WORK



## **TARGET SERIES** PRE-UNIT TERM III 2014 LANGUAGE



TGS/02/14/P-U LANGUAGE



TGS/02/14/P-U ENVIRONMENT



| TARGET SERIES                                           |                         |
|---------------------------------------------------------|-------------------------|
| <b>PRE-UNIT MUHULA WA TATU 2014</b><br><b>KISWAHILI</b> |                         |
| JINA:                                                   | SHULE:                  |
| <u>Kamilisha</u>                                        | Andika kwa herufi kubwa |
| Aa Dd Ff                                                | kabati                  |
| lij Kk                                                  | mwalimu                 |
| Mm Nn Oo Qq Rr                                          | d